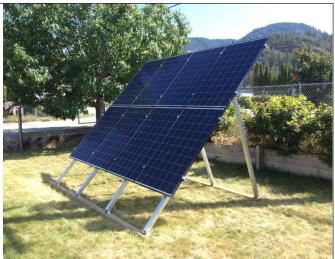

## **Top of Pole Mount Features:**

- All aluminum frame components
- Stainless steel fasteners
- Powder coated steel gimbal on 6" pole mount
- Ease of seasonal tilting from 0° to 90°
- Engineered to withstand 50 psf
- Ease of rotation for aiming due south
- Two week lead time typically
- Fits most framed solar panels

## Mounts available in custom sizes. Poles not included. Available upon request.

| Top of Pole Mount Sizes |                         |           |
|-------------------------|-------------------------|-----------|
| MT2016                  | 1 Panel at 60 Cell size | 2.5" pole |
| MT2018                  | 2 Panel at 60 Cell size | 4" pole   |
| MT2020                  | 3 Panel at 60 Cell size | 4" pole   |
| MT20202                 | 4 Panel at 60 Cell size | 4" pole   |
| MT20204                 | 6 Panel at 60 Cell size | 6" pole   |
| MT20206                 | 8 Panel at 60 Cell size | 6" pole   |
| MT20208                 | 6 Panel at 72 Cell size | 6" pole   |