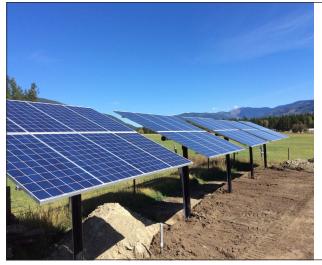

| Single Row Universal Ground Mount |                                                        |
|-----------------------------------|--------------------------------------------------------|
| MT220371                          | 1 to unlimited Panels in a single row of any Cell size |