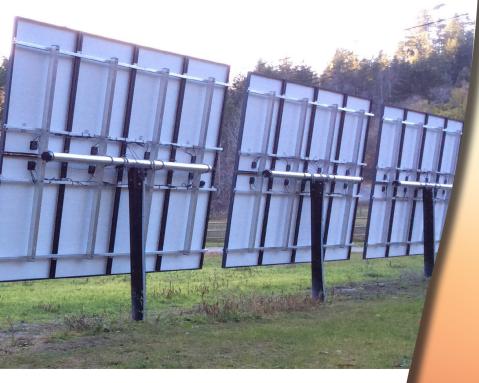

| Double Row Ground Mount |                                                   |  |
|-------------------------|---------------------------------------------------|--|
| MT2095                  | 2 to 10 Panels in rows of 2 at 60 or 72 Cell size |  |